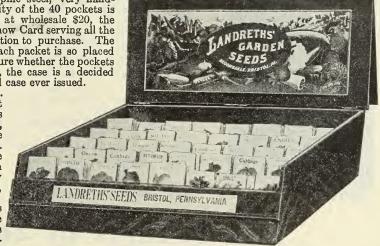

# Landreths' Steel Case and 1000 Flat Packets of Seeds Both for \$20.00

THESE 1000 PACKETS OF SEED RETAILING AT \$50

This illustration of Landreths' Counter Seed Case is of one made of lithographic steel, very hand-somely grained. The capacity of the 40 pockets is 1,000 Seed Packets, costing at wholesale \$20, the familiar Landreth Rooster Show Card serving all the time as an attractive invitation to purchase. The case is so constructed that each packet is so placed as to show its name and picture whether the pockets be full or not. Altogether, the case is a decided improvement upon any Seed case ever issued.

Sales on outright plan only. The packets, wholesaled at 2 cents each, retail for 5 cents each, or \$50 per thousand, thus affording a profit to the merchant of 150 per cent. over cost. This case is the property of the D. Landreth Seed Company, but we supply a new case every three years, if necessary.

The lithographic packets are colored true to nature and are all from photographs taken on this farm-not pictures conceived in the brain

of an artist.

The contents of all these Cases are made up by us after the personal selection of the Merchant, consequently only those Varieties which are marked with a star, \*, are found in the Cases and, therefore, every packet can be sold.